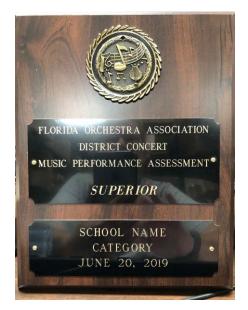

## 8X10 WITH XR MUSIC MEDAL HEADER PLATE WITH APPROVED TEXT BLANK PLATE PROVIDED FOR PERSONALIZATION

**Example Plaque** 

Please fill in Red area if you would like a District # on your Plaques

## FLORIDA ORCHESTRA ASSOCIATION DISTRICT \_\_\_\_ CONCERT MUSIC PERFORMANCE ASSESSMENT SUPERIOR

| Quantity Needed: Purchaser's Name: | @ \$26.00 plus shipping each    |
|------------------------------------|---------------------------------|
| Phone:                             | (                               |
| Shipping Address:                  |                                 |
| City, State Zip:                   |                                 |
| Email:                             |                                 |
| Credit Card Type:                  | AMEX                            |
| Card #:                            |                                 |
| CVV Code:                          | (Four Digit # on front of card) |
| Expiration Date:                   |                                 |
| Billing Zip Code:                  | 33584                           |